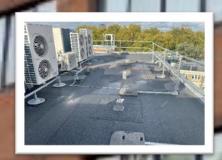

## **Summary:**

Bauder roof, terrace and balcony replacement with associated M&E, lead, decking and handrail upgrading works

Directly appointed as Principle Contractor, Ridgewell Roofing Ltd were tasked with carrying out a full roof, terrace and balcony replacement which included the relocation of hvac units and working around a roof mounted gas pipe, all whilst keeping the services fully operational for the commercial and residential units situated within the building.