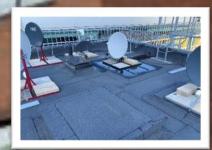

## **Summary:**

Bauder roof, terrace and balcony replacement with associated M&E, lead, decking and handrail upgrading works

Directly appointed as Principle Contractor, Ridgewell Roofing Ltd were tasked with carrying out a full roof, terrace and balcony replacement which included the relocation of hvac units and working around a roof mounted gas pipe, all whilst keeping the services fully operational for the commercial and residential units situated within the building.