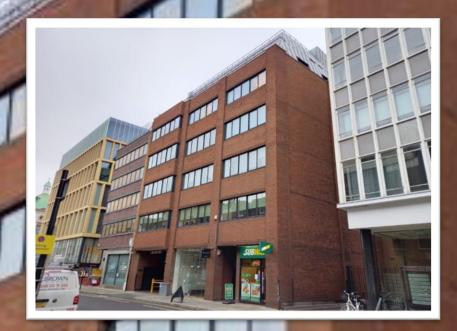

# **GRIFFIN COURT**

# **Location:**

EC1A 9PN

## **Summary:**

Bauder roof, terrace and balcony replacement with associated M&E, lead, decking and handrail upgrading works

Directly appointed as Principle Contractor, Ridgewell Roofing Ltd were tasked with carrying out a full roof, terrace and balcony replacement which included the relocation of hvac units and working around a roof mounted gas pipe, all whilst keeping the services fully operational for the commercial and residential units situated within the building.