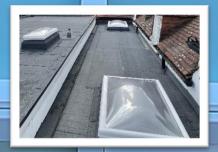

## **Summary:**

Removal of existing waterproofing including redecking works and installation of new structural rooflights and associated pitched roofing works

Acting as Principal Contractor, Ridgewell Roofing Ltd worked closely with the school to renew several roof areas including removing and renewing defective decking and installing new structural rooflights. Careful consideration was given to working on a live school with areas cordoned off and out of hours working taking place where required. M&E works were also included within our scope.