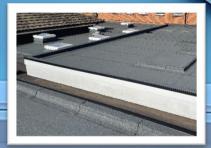

## **Summary:**

Removal of existing waterproofing including redecking works and installation of new structural rooflights and associated pitched roofing works

Acting as Principal Contractor, Ridgewell Roofing Ltd worked closely with the school to renew several roof areas including removing and renewing defective decking and installing new structural rooflights. Careful consideration was given to working on a live school with areas cordoned off and out of hours working taking place where required. M&E works were also included within our scope.