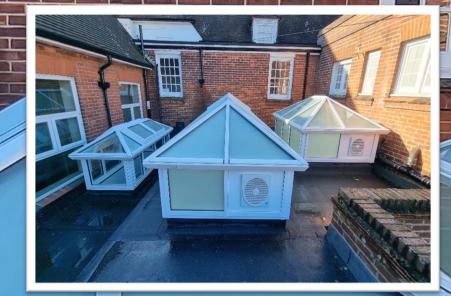

## **Summary:**

Removal of existing waterproofing including redecking works and installation of new structural rooflights and associated pitched roofing works

Acting as Principal Contractor, Ridgewell Roofing Ltd worked closely with the school to renew several roof areas including removing and renewing defective decking and installing new structural rooflights. Careful consideration was given to working on a live school with areas cordoned off and out of hours working taking place where required. M&E works were also included within our scope.