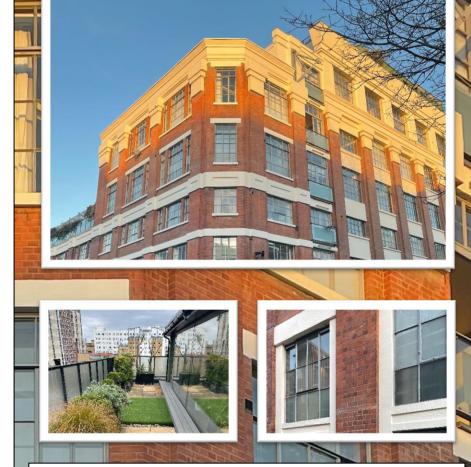

### Summary:

External refurbishment works including brick cleaning and repair, render repairs, decorations, felt roofing and liquid works, paving and decking

Acting as Principal Contractor Ridgewell Roofing Ltd erected a full scaffold to the perimeter of the building which included pavement licences and parking bay suspensions to allow full unrestricted access to clean and repair the brickwork, carry out render repairs, install new mastic to all windows and new decorations. Roofing, decking, paving and landscaping works were also carried out.