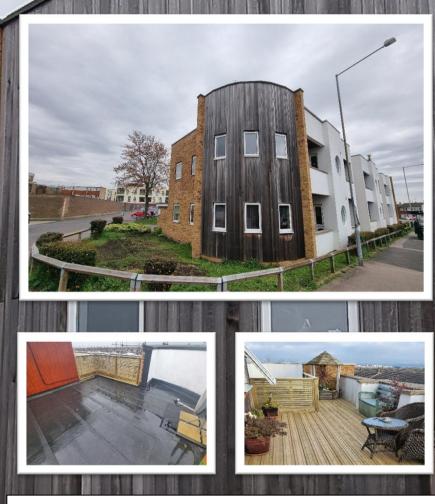

### Summary:

External refurbishment works including demolition, parapet wall re-construction, roofing, cladding, decking, render and coping stone works

Acting as Principal Contractor Ridgewell Roofing Ltd erected scaffold and temporary roof over one section of the building to facilitate the parapet demolition, re-construction and roof replacement works. Once the waterproofing works were completed, new timber cladding, decking and fencing was installed, along with new coping stones where required, render repairs and re-decoration works.